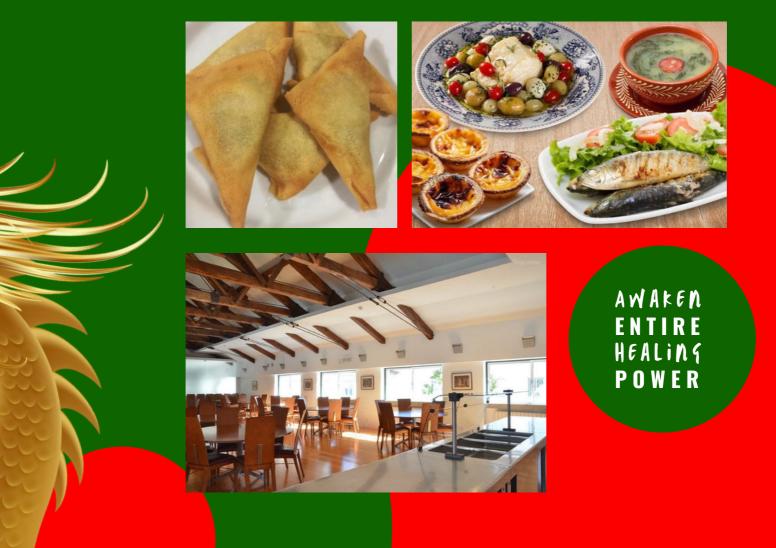

#### ABOVT FOOD

Food is a very important part of any retreat. We assure you that the buffet service is really lovely. The gastronomic offer is simple, seasonable and above all, tended by a homemade cuisine. Everything is prepared in the kitchen itself to avoid the use of artificial preservatives and traces of food that may cause intolerances.

The kitchen team will prepare the menu adapted to the group, considering those who need special care regarding food intolerance.